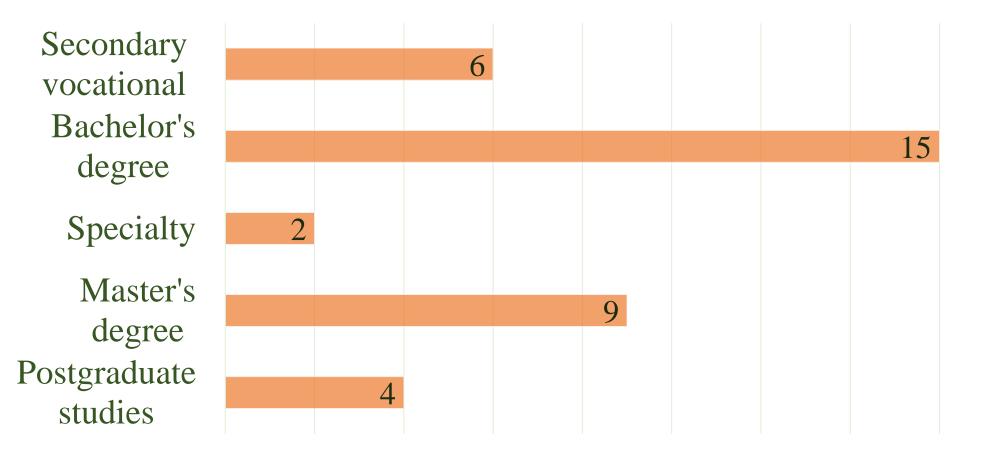

### TOTAL AMOUNT OF STUDENTS

- Higher education (bachelor's, specialist, master's) 5000 students
- Secondary vocal education more than 1000 students